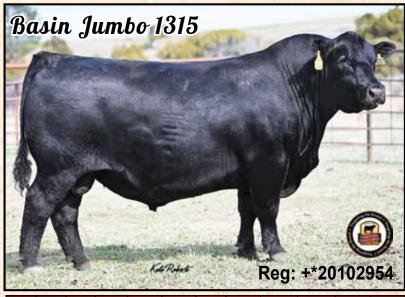

## MARCH 4, 2025

1:00 PM MST At the ranch • Valier, Montana

Performance Proven Yearling Sons

+8 +1.1 +89 +143 +1.71 +16.4 +27 +.72 +.80 -.028 +118 +91