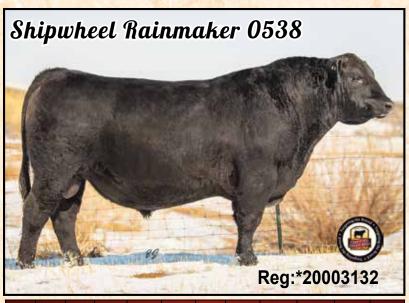

## THE APEX ADVANTAGE...GENETICS THAT PERFORM

52<sup>nd</sup> PRODUCTION SALE

## MARCH 4, 2025

1:00 PM MST At the ranch • Valier, Montana

Performance Proven Yearling Sons

+8 +1.1 +89 +143 +1.71 +16.4 +27 +.72 +.80 -.028 +118 +91